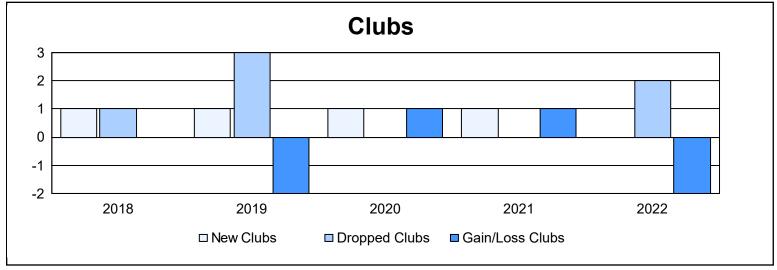

District U 2 As of June 2022 Cumulative

| Year      | New<br>Clubs | Dropped<br>Clubs | Gain/<br>Loss<br>Clubs | New<br>Members | Charter<br>Members | Reinstate<br>Members | Transfer<br>Members | Total<br>Member<br>Added | Total<br>Members<br>Dropped | Gain/<br>Loss<br>Members |
|-----------|--------------|------------------|------------------------|----------------|--------------------|----------------------|---------------------|--------------------------|-----------------------------|--------------------------|
| 2017-2018 | 1            | 1                | 0                      | 119            | 21                 | 9                    | 4                   | 153                      | 243                         | -90                      |
| 2018-2019 | 1            | 3                | -2                     | 117            | 22                 | 5                    | 11                  | 155                      | 124                         | 31                       |
| 2019-2020 | 1            | 0                | 1                      | 89             | 22                 | 29                   | 3                   | 143                      | 156                         | -13                      |
| 2020-2021 | 1            | 0                | 1                      | 64             | 20                 | 3                    | 2                   | 89                       | 129                         | -40                      |
| 2021-2022 | 0            | 2                | -2                     | 58             | 1                  | 3                    | 5                   | 67                       | 136                         | -69                      |
| Average   | 1            | 1                | 0                      | 89             | 17                 | 10                   | 5                   | 121                      | 158                         | -36                      |